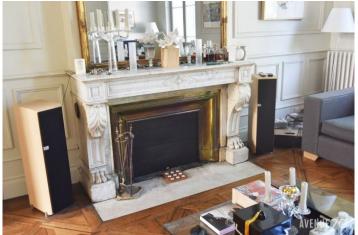

#### **DESCRIPTION OF THE OFFER**

Ideally located close to the Place Tourny, the first floor of a beautiful building, this apartment of more than 155m2 completely renovated and facing West offers an entrance hall, a small living room of 18m2, large living room of more than 30m2, a dining room of 19m2, contemporary dining and cocktail of 21m2, a master suite with large bedroom, a bathroom and dressing room, a child's bedroom and bathroom. Possibility to create a third bedroom and buy a local on the ground floor. Cellar.