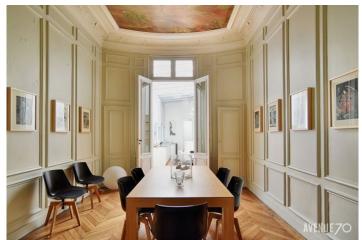

#### **DESCRIPTION OF THE OFFER**

Ideally located close to the Place Tourny, the first floor of a beautiful building, this apartment of more than 155m2 completely renovated and facing West offers an entrance hall, a small living room of 18m2, large living room of more than 30m2, a dining room of 19m2, contemporary dining and cocktail of 21m2, a master suite with large bedroom, a bathroom and dressing room, a child's bedroom and bathroom. Possibility to create a third bedroom and buy a local on the ground floor. Cellar.