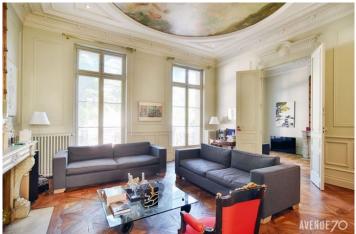

#### **DESCRIPTION OF THE OFFER**

Ideally located close to the Place Tourny, the first floor of a beautiful building, this apartment of more than 155m2 completely renovated and facing West offers an entrance hall, a small living room of 18m2, large living room of more than 30m2, a dining room of 19m2, contemporary dining and cocktail of 21m2, a master suite with large bedroom, a bathroom and dressing room, a child's bedroom and bathroom. Possibility to create a third bedroom and buy a local on the ground floor. Cellar.