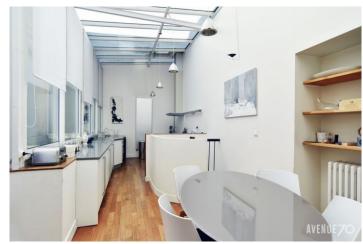

#### **DESCRIPTION OF THE OFFER**

Ideally located close to the Place Tourny, the first floor of a beautiful building, this apartment of more than 155m2 completely renovated and facing West offers an entrance hall, a small living room of 18m2, large living room of more than 30m2, a dining room of 19m2, contemporary dining and cocktail of 21m2, a master suite with large bedroom, a bathroom and dressing room, a child's bedroom and bathroom. Possibility to create a third bedroom and buy a local on the ground floor. Cellar.