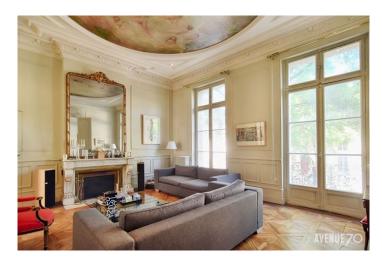

#### **DESCRIPTION OF THE OFFER**

Ideally located close to the Place Tourny, the first floor of a beautiful building, this apartment of more than 155m2 completely renovated and facing West offers an entrance hall, a small living room of 18m2, large living room of more than 30m2, a dining room of 19m2, contemporary dining and cocktail of 21m2, a master suite with large bedroom, a bathroom and dressing room, a child's bedroom and bathroom. Possibility to create a third bedroom and buy a local on the ground floor. Cellar.