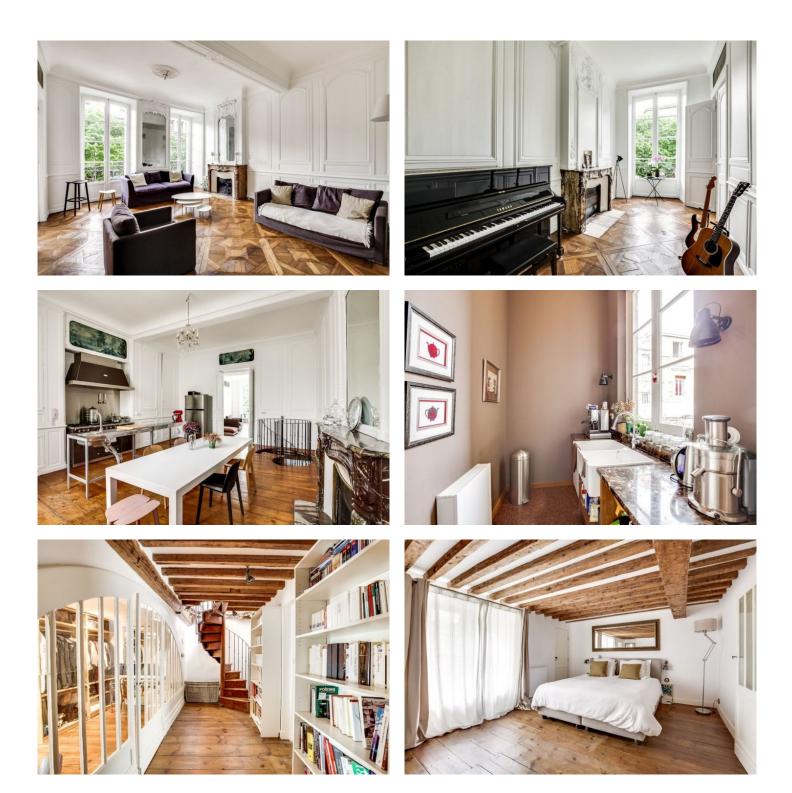

#### **DESCRIPTION OF THE OFFER**

Located steps docks and tram, in the historic Bordeaux the XVIII, in a building fully rehabilitated, sublime duplex of 180m2 with former benefits restored in the rules of art: Versailles parquet floors, marble fireplaces and mirrors d 'origins, moldings, piers ... Facing south, this apartment full of light has on a first level of a living space with incredible volumes: double living room, kitchen and scullery in a row. The bedroom floor consists of a master suite with dressing room, a large children's room (possibility of a third bedroom), a second dressing room and a large room very bright bathroom. This level also has a laundry room and independent access to the common areas. A vaulted cellar of 50m2 complete this exceptional property.