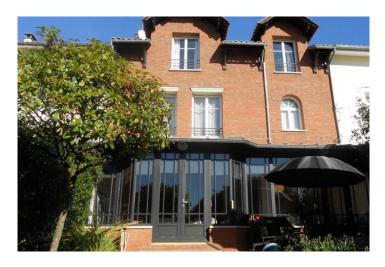

### **DESCRIPTION OF THE OFFER**

Beautiful address for this elegant renovated 270m2 opened with a bow window on a beautiful south facing garden. Ground floor: large entrance, garden lounge, dining room, office, kitchen dinner open to the garden. 1st floor: master suite with bathroom and dressing room, child's room, bathroom, guest room, toilet, laundry. 2nd floor: 2 bedrooms, bathroom, toilet and attic. Basement: 3 car garage, cellar, washbasin and WC. South facing garden of approximately 200m2