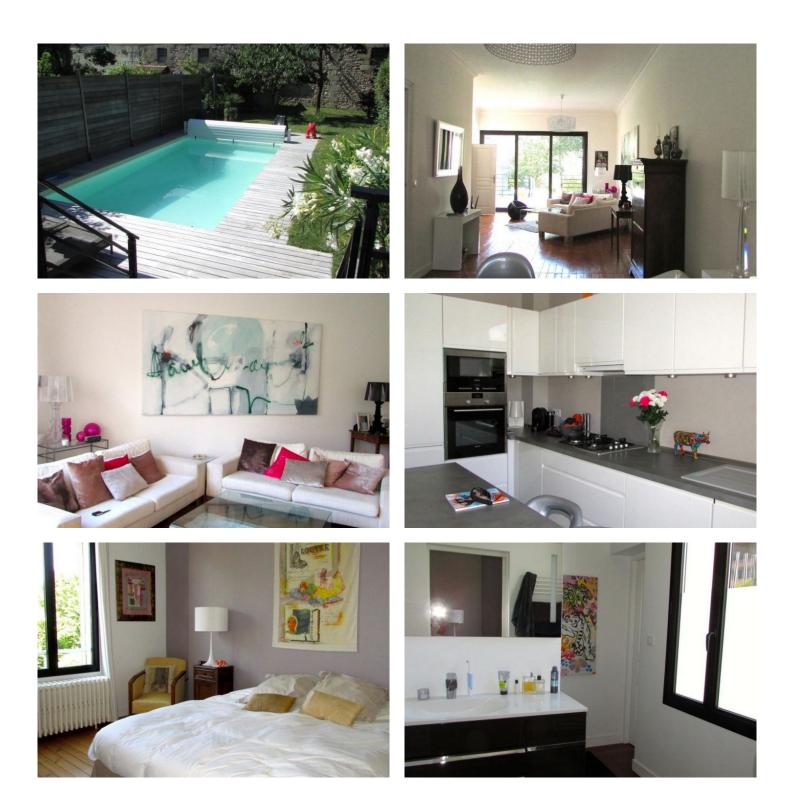

#### **DESCRIPTION OF THE OFFER**

Ideally located close to shops and schools, this maisonen stone of approximately 200m2 has been completely renovated in a contemporary mix / old. It comprises the ground floor an entrance hall, an office / extra bedroom, a large living room opening south onto a terrace and garden, and a beautiful contemporary kitchen. Upstairs, 3 large bedrooms, a shower room, a bathroom and 2 dressing rooms complete the package. A laundry room, cellars and a bathroom and another bedroom are in the basement. South facing garden of 180m2 and large pool.