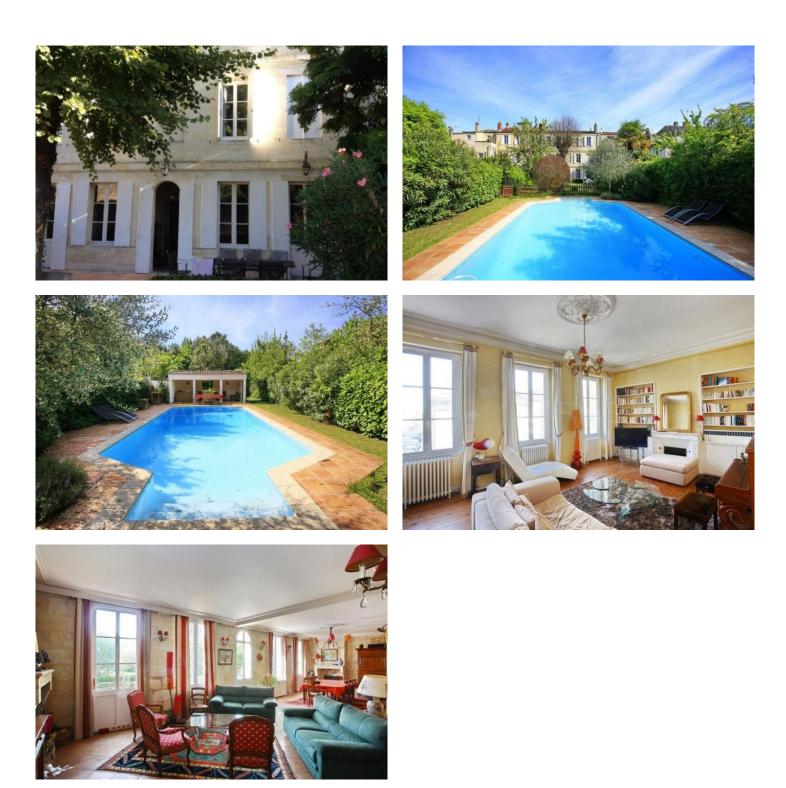

#### **DESCRIPTION OF THE OFFER**

Close to schools and the center of Bordeaux, in the heart of Saint Seurin, this large old house of approx 350m2 and opens onto a large south facing garden of 800m2 with swimming pool and pool house. On 3 levels, this house of 7 rooms is ideal for a large family or for the exercise of a profession. At garden level you will find a large living room opening onto the terrace and garden, large kitchen, laundry room and a cellar. On the 1st floor, 3 bedrooms, a bathroom and an additional room that can be used for office or small living room. At the top level, 4 bedrooms, 2 bathrooms. Very close, there is a garage for rent.