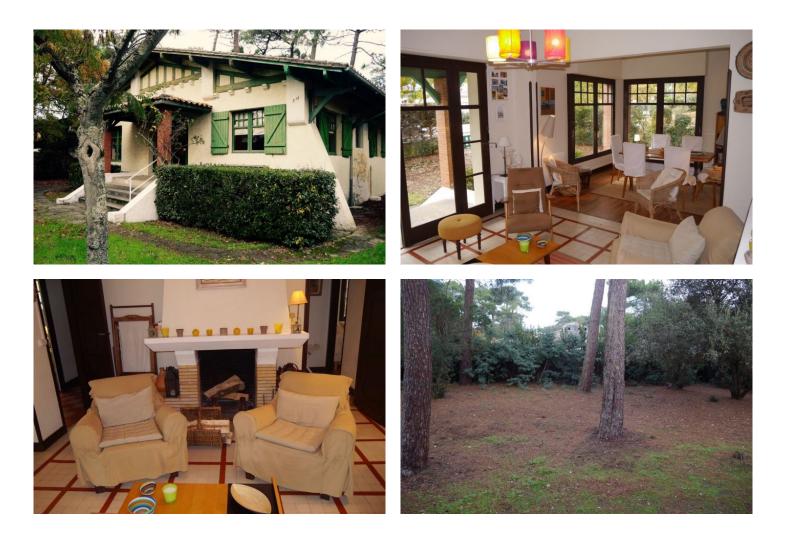

# VILLA 100m<sup>2</sup> - 5 ROOMS - PYLA-SUR-MER (33115)

**REF 145** 

# **DESCRIPTION OF THE OFFER**

Located in a dead end, 40m from the beach, this villa, full of charm, has a large living / dining room facing south, a kitchen and three bedrooms and a bathroom. Located on a plot of 1000m2 with beautiful old pine trees, this villa also has a garage attached to the house. Possible expansion. Amélie Bosredon 06.14.48.97.43

#### **PROPERTY DESCRIPTION**

# **DETAILS +**

| Zip code        | 33115                |
|-----------------|----------------------|
| Living space    | 100 m <sup>2</sup>   |
| Number of rooms | 5                    |
| Land size       | 1 000 m <sup>2</sup> |
| View            | Garden               |
| /iew            | Garden               |
|                 |                      |

| Number of bathrooms  | 1          |
|----------------------|------------|
| Kitchen              | Separate   |
| Heating              | Radiator   |
| Format heating       | Individual |
| Terrace              | Yes        |
| Under / ground       | Yes        |
| Number of garages    | 1          |
| Number of parkings   | 1          |
| Orientation          | South      |
| Ground swimming pool | Yes        |
| Wooded land          | Yes        |