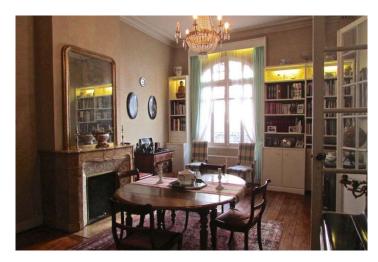

#### **DESCRIPTION OF THE OFFER**

Very beautiful house ideally situated between the barrier and the Public Garden Bouscat comprising lounge, dining room, kitchen, 4 bedrooms, bathroom, 2 shower rooms, cellar. 100m2 outbuilding and garage with their own entrance. South garden of 130m2 Area: Chateau Labottière